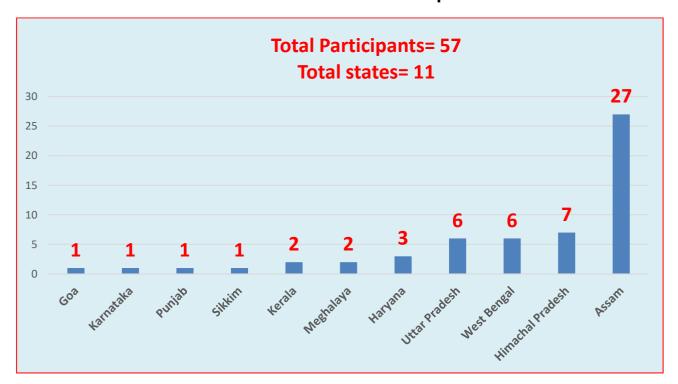

-------------------------------------------------------------------------------------------------------------|
| 12 | Comments of the Institution on how the feedback is proposed to be recycled into futureprogrammes in terms of course content, methodology, etc. | As reported by the participants, they were immensely benefitted by the course. Academy will try its level best to incorporate the suggestions for further improvement of such Course in future.                                                                                                                                                                                                      |

C. A. Rahman FS (Retd.)

Course Director

Countersigned

Dr. C.Ramesh IFS Principal

CASFOS, Burnihat

## **State wise Number of Participants**



## **Gender Distribution of Participants**



# Course Director's comments on participants' views about the strengths and weakness pertaining to the course

| S.<br>No | Participants' views                                                                                                                                                              | No. of participants who have expressed the view | Course Director's Comments                                                                                                                                   |
|----------|----------------------------------------------------------------------------------------------------------------------------------------------------------------------------------|-------------------------------------------------