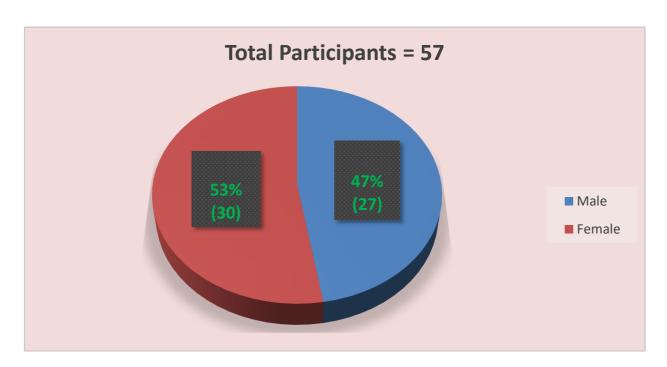

---------------------------------------------------------------|
| 12 | Comments of the Institution on how the feedback is proposed to be recycled into futureprogrammes in terms of course content, methodology, etc. | As reported by the participants, they were immensely benefitted by the course. Academy will try its level best to incorporate the suggestions for further improvement of such Course in future.                                                                                                                                                                                                      |

C. A. Rahman FS (Retd.)

Course Director

Countersigned

Dr. C.Ramesh IFS Principal

CASFOS, Burnihat

## **State wise Number of Participants**



## **Gender Distribution of Participants**



# Course Director's comments on participants' views about the strengths and weakness pertaining to the course

| S.<br>No | Participants' views                                                                                                                                                              | No. of participants who have expressed the view | Course Director's Comments                                                                                                                                   |
|----------|----------------------------------------------------------------------------------------------------------------------------------------------------------------------------------|-------------------------------------------------|---------------------------------------------