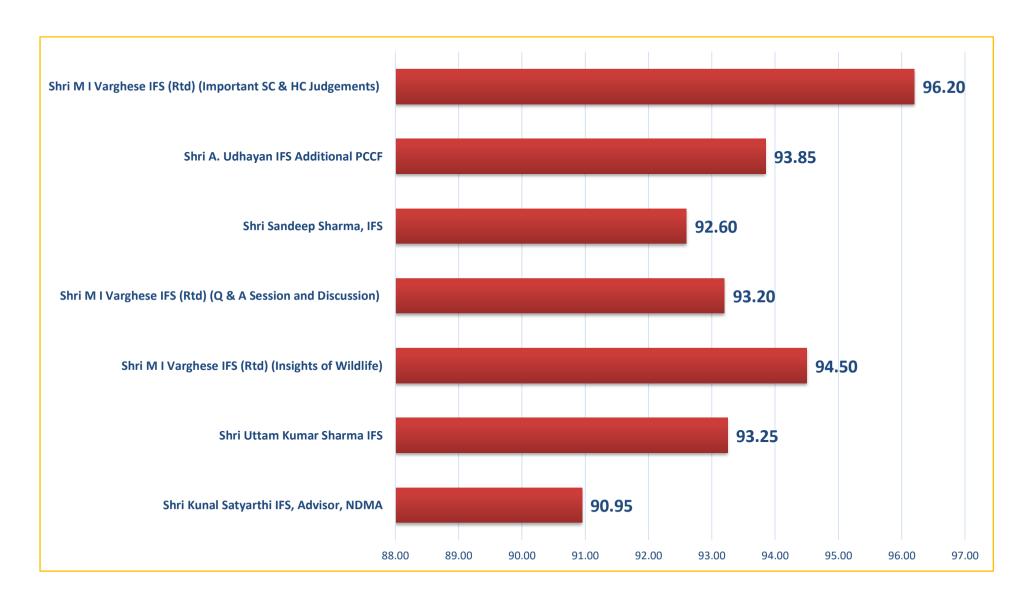

## PARAMETER WISE FEEDBACK OF RESOURCE PERSONS

#### **OVER ALL FEEDBACK OF RESOURCE PERSONS**

## **DETAILS OF TOPICS & RESOURCE PERSONS**

| S.  |                                                                                   | Name of                                                                                  |            |                                |
|-----|-----------------------------------------------------------------------------------|------------------------------------------------------------------------------------------|------------|--------------------------------|
| No. | Topic                                                                             | Resource<br>Person                                                                       | Mobile No. | E-mail                         |
| 1.  | Legal Issues in Natural<br>Resource Governance                                    | Shri Kunal<br>Satyarthi IFS,<br>Advisor, NDMA,<br>Ministry of Home<br>Affairs, New Delhi | 9410394349 | hp114.ifs@nic.in               |
| 2.  | Insights of Indian<br>Forest Act, 1972                                            | Shri Uttam<br>Kumar Sharma<br>IFS, Field<br>Director Panna<br>Tiger Reserve,<br>MP       | 9412057112 | uttam628@yahoo.co.in           |
| 3.  | Insights of Wildlife<br>(Protection) Act, 1972                                    | Shri M I Varghese<br>IFS (Rtd),<br>Trissur, Kerala                                       | 9868250013 | mivarghese@rediffmail.com      |
| 4.  | Q & A Session and<br>Discussion                                                   | Shri M I<br>Varghese IFS<br>(Rtd), Trissur,<br>Kerala                                    | 9447132603 | mivarghese@rediffmail.com      |
| 5.  | Insights of Forest<br>Conservation Act,<br>1980                                   | Shri Sandeep<br>Sharma, IFS<br>AIGF (FC)<br>MoEFCC, New<br>Delhi                         | 7834953909 | sandeepbhangrotu@gmail.c<br>om |
| 6.  | Biological Diversity Act<br>2002: Implementation<br>Status                        | Shri A. Udhayan<br>IFS Additional<br>PCCF,<br>Government of<br>Tamil Nadu                | 9445546742 | udaywild@gmail.com             |
| 7.  | Important Supreme Court and High Court Judgements related to Forests and Wildlife | Shri M I<br>Varghese IFS<br>(Rtd), Trissur,<br>Kerala                                    | 9447132603 | mivarghese@rediffmail.com      |