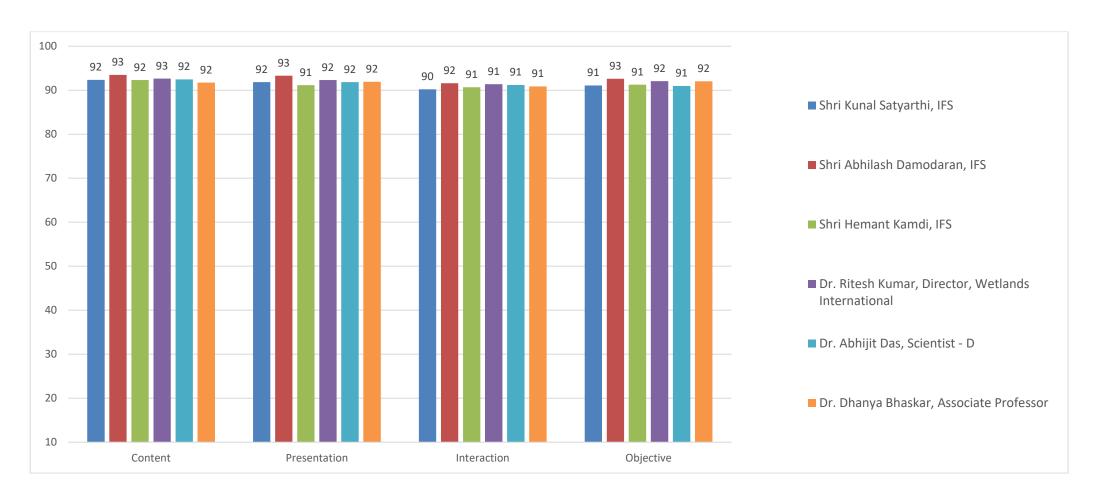

Contents (92.50)

Presentation (92.06)

Quality of Discussion/Interaction (90.98)

Meeting for Objectives (91.67)

- 3. Usefulness of the Course (UOC) = 90.37
  - 3.1 How useful to you immediately (90.58)
  - 3.2 How useful to be for the future jobs (90.17)
- 4. Overall Impression about the Course (OIC) = 93.91

**Course Director** 

**Overall Feedback of Resource Persons on all Parameters** 

Parameter wise breakup of feedback of Resource Persons

Age distribution of Participants

**Gender Composition of Participants** 