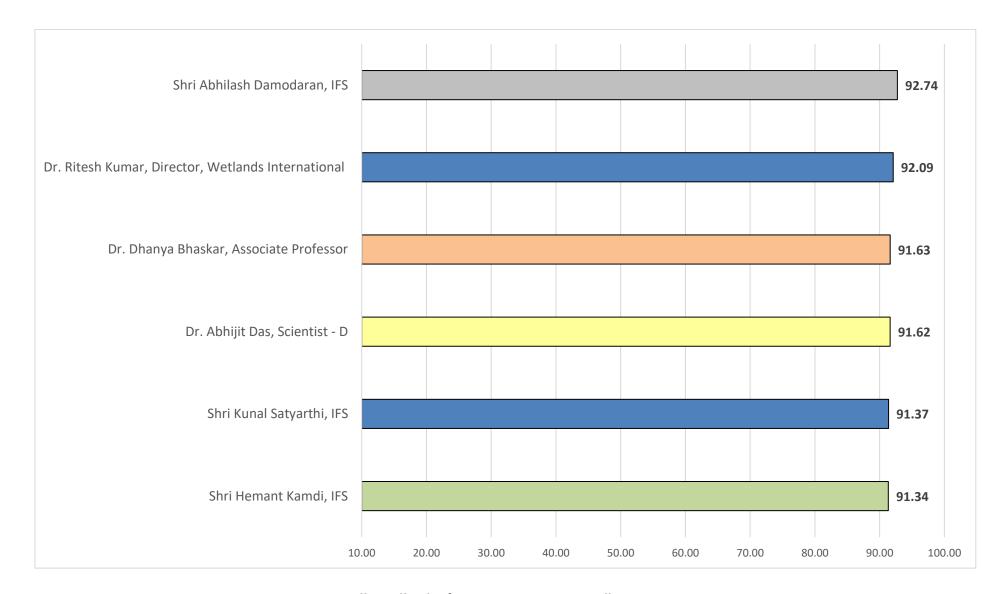

**Course Director** 

**Overall Feedback of Resource Persons on all Parameters** 

Parameter wise breakup of feedback of Resource Persons

Age distribution of Participants

**Gender Composition of Participants** 