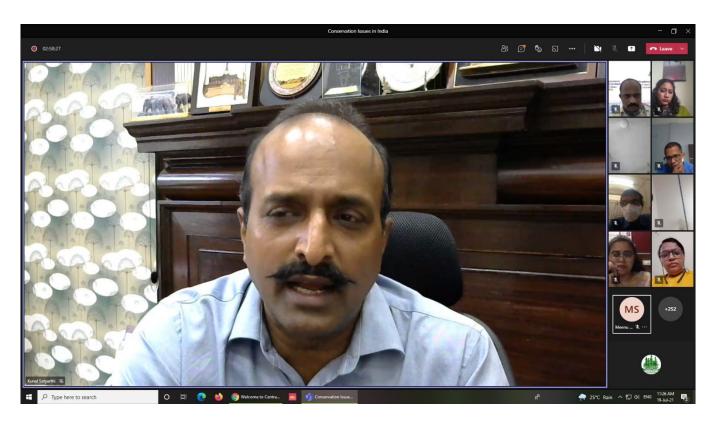

The Valedictory session was chaired by Dr. Gurinder Singh Goraya, IFS (Retd.) He also chaired a panel discussion on the role of education institutions in conservation in which he discussed ways in which Academies can participate in conservation action. Shri Kunal Satyarthi, IFS, Principal CASFOS, Dehradun gave thrust to key areas where educational institutions can adopt conservation science in their curriculum. He also discussed ways and means to incorporate environmental education in our education system.

Lecture session by Dr. Dhanya Bhaskar, IIFM, Bhopal

Lecture session of Dr. Ritesh Kumar, Director, Wetland International – South Asia

Valedictory address by Chief Guest Dr. Gurinder Singh Goraya, IFS (Retd.)