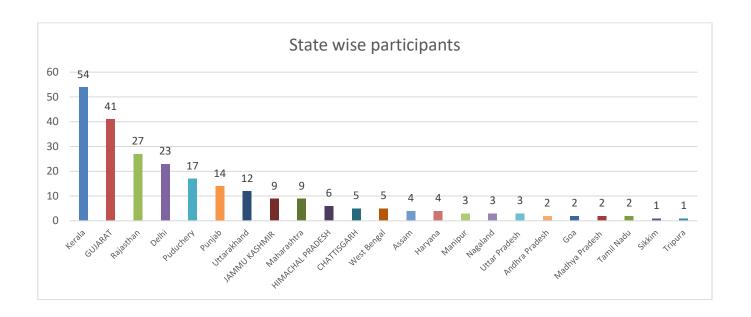

ional Institutions in Conservation and Valedictory (GSG, KS, AD) |

#### Abbreviations:

AD: Shri Abhilash Damodaran, IFS, Lecturer, CASFOS Dehradun

ADs: Dr. Abhijit Das, Scientist - D, Wildlife Institute of India

DB: Dr. Dhanya Bhaskar, Associate Professor, IIFM, Bhopal, M.P.

HK: Shri Hemant Kamdi, IFS, AIGF, National Tiger Conservation Authority, Nagpur

KS: Shri Kunal Satyarthi, Principal, CASFOS Dehradun

RK: Dr. Ritesh Kumar, Director, Wetlands International – South Asia

RKS: Dr. Rakesh Kumar Sharma, Vice Chancellor, Graphic Era University, Dehradun Uttrakhand.

**Course Director** 



**Overall Feedback of Resource Persons on all Parameters** 



Parameter wise breakup of feedback of Resource Persons



Age distribution of Participants



**Gender Composition of Participants** 



State wise details of participants