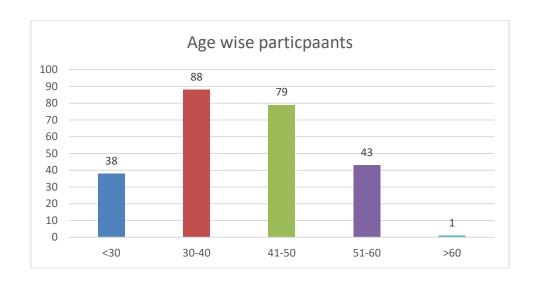

**Course Director** 

**Overall Feedback of Resource Persons on all Parameters** 

Parameter wise breakup of feedback of Resource Persons

Age distribution of Participants

**Gender Composition of Participants** 