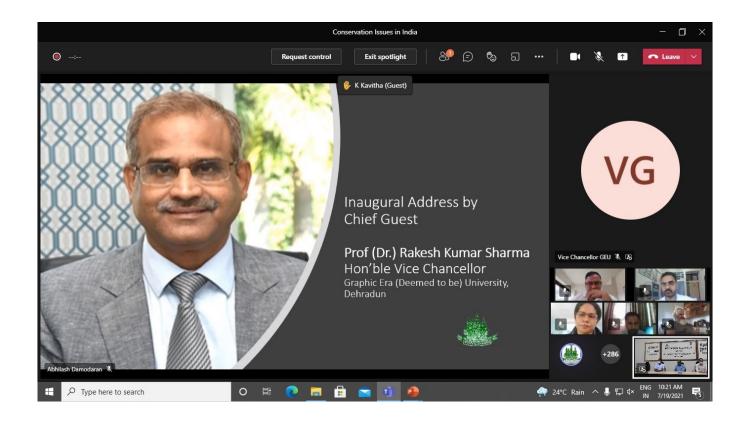

The training was inaugurated by Prof. (Dr.) Rakesh Kumar Sharma, Vice Chancellor, Graphic Era (Deemed to be) University, Dehradun as the Chief Guest. He gave thrust to encouraging practical oriented environment education in curriculum of educational institution. Shri Kunal Satyarthi, IFS, Principal, CASFOS Dehradun, highlighted the important role that faculty of higher educational institutions can play in conservation by infusing the idea of nature conservancy among the students and research and development activities. He stressed upon collaboration of educational institutions with forest managers and CASFOS Dehradun for providing exposure to the students on topics related to forest and wildlife management. Relevant topics like history of forest and wildlife management in India, biodiversity profile and conservation efforts, tiger and its habitat conservation, wetlands, amphibians and reptiles and ecosystem services were dealt in the lecture sessions. The detailed schedule of the course and resource persons are enclosed as Appendices III and V in this report.

Inaugural Address by the Chief Guest Prof. (Dr.) Rakesh Kumar Sharma, Vice Chancellor, Graphic Era (Deemed to be) University, Dehradun

Opening remarks by Shri Kunal Satyarthi, IFS, Principal, CASFOS, Dehradun.