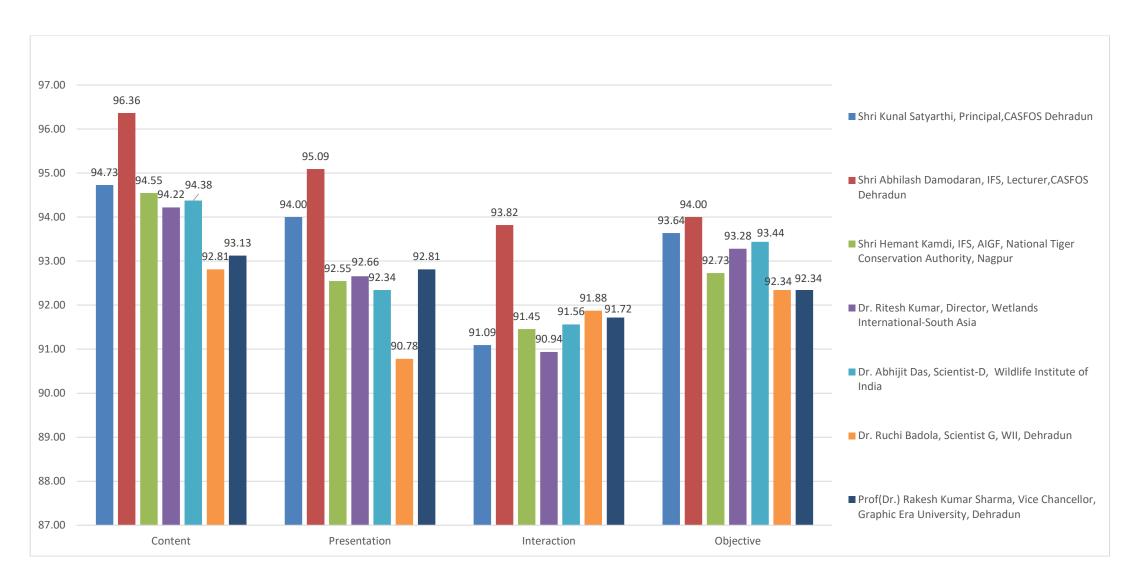

#### 2. Training Faculty (TF) = 93.02

2.1 Assessment of the Course contents/topics = 93.02

Contents (94.31)

Presentation (92.89)

Quality of Discussion/Interaction (91.78)

Meeting for Objectives (93.11)